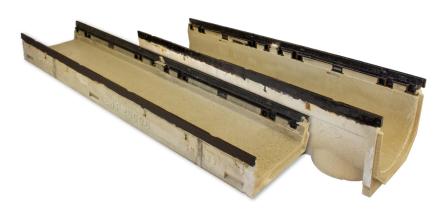

#### **PRODUCT DETAILS**

- Drainage channel made of polymer concrete Includes integrated cast iron edge protection.
- 200mm clear opening width.
- · Available in 1 metre lengths.
- Includes connecting facility for vertical discharge outlet connector to channel or inline sump.
- Ductile Iron grates available in heelguard or slotted designs.
- Standard & Profix locking system available.
- Channel accessories available including Inline Sumps & baskets.
- Interlocking joint system for an exact fitting of the channels.
- Designed for heavy duty applications up to AS3996
  Class Load G900 when installed according to the MEA
  installation instructions.

### **CHANNEL DETAIL**