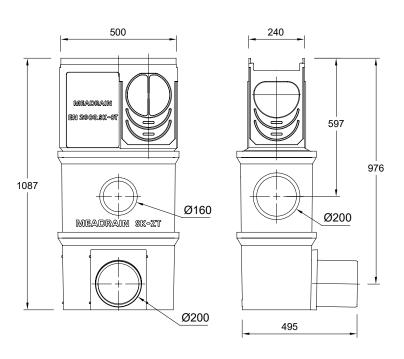

# SUPREME ACCESSORIES LIST

| Product Name                                                 | Part No. | Depth | Weight (kgs.) |
|--------------------------------------------------------------|----------|-------|---------------|
| Galvanised Steel End Cap                                     | 153551   | N/A   | 0.4           |
| C2000 Inline Sump Top Section 0.5m (Requires bottom section) | 157549   | 430mm | 25            |
| Gully Bottom/Lower Short (Requires a top section) 0.5m       | 154711   | 335mm | 24            |
| Gully Bottom/Lower Long (Requires a top section) 0.5m        | 154719   | 485mm | 33.6          |
| Gully Middle Section (Requires a top sections) 0.5m          | 154709   | 375mm | 22            |

# C2000 INLINE SUMP