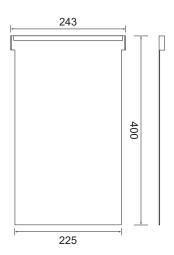

# SUPREME ACCESSORIES LIST

| Product Name                                                 | Part No. | Depth | Weight (kgs.) |
|--------------------------------------------------------------|----------|-------|---------------|
| Galvanised Steel End Cap                                     | 153551   | N/A   | 0.4           |
| C2000 Inline Sump Top Section 0.5m (Requires bottom section) | 157549   | 430mm | 25            |
| Gully Bottom/Lower Short (Requires a top section) 0.5m       | 154711   | 335mm | 24            |
| Gully Bottom/Lower Long (Requires a top section) 0.5m        | 154719   | 485mm | 33.6          |
| Gully Middle Section (Requires a top sections) 0.5m          | 154709   | 375mm | 22            |

# **C2000 END CAP**