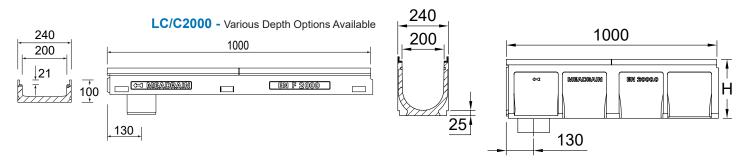

### **CHANNEL DETAIL**

Water Absorption: Less than 0.05% Total Height: 100-380mm (see next table for details)

Density: 2.1-2.3kg/dm³ Total Width: 240mm

Modulus of Elasticity: 25-35kN/mm² Length: 1,000mm

Water Penetration Level: 0mm Edge Protection: KTL Coated (cataphoric painting)

#### **SUPREME CHANNEL LIST**

| Product Name                                        | Part No. | Depth     | Weight (kgs.) |  |  |
|-----------------------------------------------------|----------|-----------|---------------|--|--|
| LC2000/100 Shallow Depth Channel                    | 154611   | 100       | 19.6          |  |  |
| LC2000/220 Shallow Depth Channel                    | 157285   | 220       | 27            |  |  |
| C2000.0 Constant Depth Channel                      | 157531   | 280mm     | 35.5          |  |  |
| C2010.0 Constant Depth Channel                      | 157535   | 330mm     | 41.2          |  |  |
| C2020.0 Constant Depth Channel                      | 157539   | 380mm     | 47.5          |  |  |
| C2000-2010 Step Connector 1,000mm Length            | 157545   | 280-330mm | 39            |  |  |
| C2010-2020 Step Connector 1,000mm Length            | 157547   | 330-380mm | 43.5          |  |  |
| All 200mm depth channels come with one 160mm outlet |          |           |               |  |  |