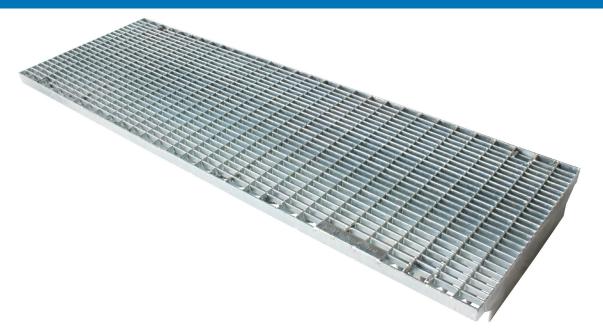

## **Hydro Galvanised Steel Mesh Grate STARFIX**

Certified to load class C 150kN (AS3996), point load approximately 5,000kgs. Compliant for wheelchair & walking cane safety (AS1428.2 - Clause 9). Compliant for bicycle tyre penetration resistance (AS3996 - Clause 3.3.6).

Intake area of 252,322mm² per metre of grate.

Grates compatible with Hydro Mearin Plus/Expert 200 channel system & inline sump.

Manufactured from galvanised mild steel.

Installation must be in accordance with the installation instructions from the manufacturer. Total width of grate is 323mm.