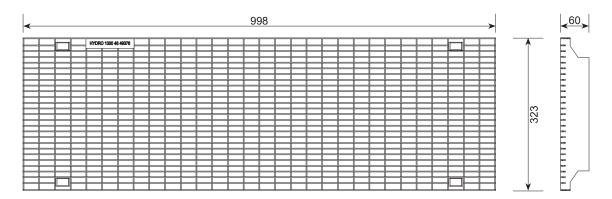

Intake area of 252,322mm² per metre of grate.

Grates compatible with Hydro Mearin Plus/Expert 200 channel system & inline sump.

Manufactured from galvanised mild steel.

Installation must be in accordance with the installation instructions from the manufacturer. Total width of grate is 323mm.

## **Locking Mechanisms**

Starfix locking system offers securement to channel units or inline sumps.

| PRODUCT SPECIFICATION                     |                  |        |              |             |
|-------------------------------------------|------------------|--------|--------------|-------------|
| DESCRIPTION                               | MATERIAL         | LENGTH | PRODUCT CODE | WEIGHT (KG) |
| 323mm Galvanised Steel Mesh Grate STARFIX | Galvanised Steel | 998mm  | 170550       | 13.2        |