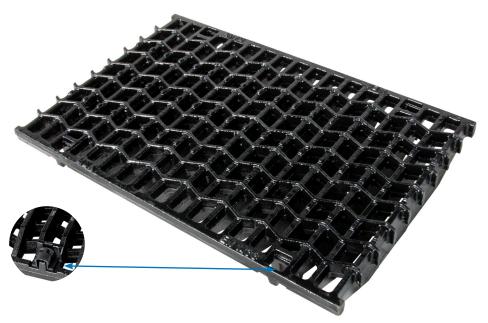

## **Hydro Ductile Iron Wave Grate - Starfix**

Load class E 400kN (AS3996), point load approximately 13,700kgs. Compliant for wheelchair & walking cane safety (AS1428.2 - Clause 9). Compliant for bicycle tyre penetration resistance (AS3996 - Clause 3.3.6).

## **Locking Mechanisms**

Starfix locking system offers securement to channel units.

| PRODUCT SPECIFICATION                   |              |        |              |             |
|-----------------------------------------|--------------|--------|--------------|-------------|
| DESCRIPTION                             | MATERIAL     | LENGTH | PRODUCT CODE | WEIGHT (KG) |
| 322mm Ductile Iron Wave Grate - Starfix | Ductile Iron | 498mm  | 140450       | 19          |