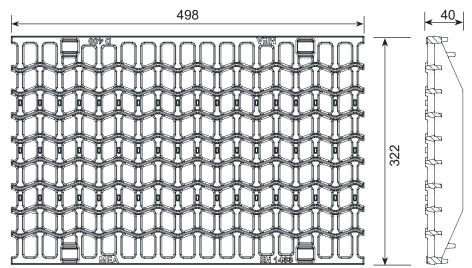

Total width of grate is 322mm.

## **Locking Mechanisms**

Starfix locking system offers securement to channel units.

| PRODUCT SPECIFICATION                   |              |        |              |             |
|-----------------------------------------|--------------|--------|--------------|-------------|
| DESCRIPTION                             | MATERIAL     | LENGTH | PRODUCT CODE | WEIGHT (KG) |
| 322mm Ductile Iron Wave Grate - Starfix | Ductile Iron | 498mm  | 140450       | 19          |