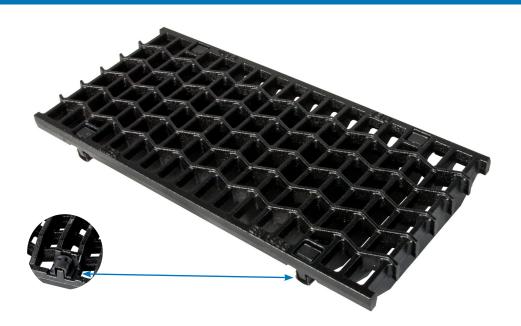

## **Locking Mechanisms**

Starfix locking system offers securement to channel units or inline sumps.

| PRODUCT SPECIFICATION                   |              |        |              |             |
|-----------------------------------------|--------------|--------|--------------|-------------|
| DESCRIPTION                             | MATERIAL     | LENGTH | PRODUCT CODE | WEIGHT (KG) |
| 222mm Ductile Iron Wave Grate - Starfix | Ductile Iron | 498mm  | 140182       | 10.1        |