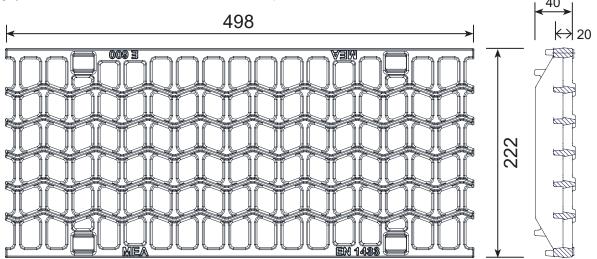

Intake area of approximately 51,440mm² per half metre of grate.

Grates compatible with **Mearin Plus/Expert 200** channel system.

Manufactured from ductile iron with KTL coating,
Installation must be in accordance with the installation instructions from the manufacturer.

Total width of grate is 222mm.