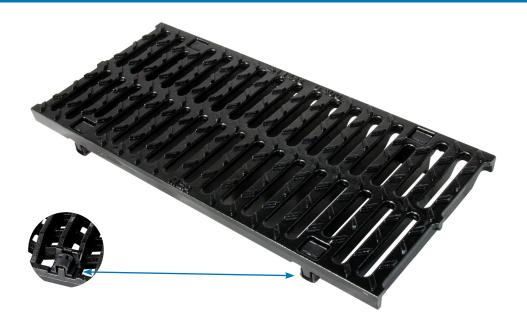

## Locking Mechanisms

Starfix locking system offers securement to channel units or inline sumps.

| PRODUCT SPECIFICATION                      |              |        |              |             |
|--------------------------------------------|--------------|--------|--------------|-------------|
| DESCRIPTION                                | MATERIAL     | LENGTH | PRODUCT CODE | WEIGHT (KG) |
| 222mm Ductile Iron Slotted Grate - Starfix | Ductile Iron | 498mm  | 140178       | 8.5         |