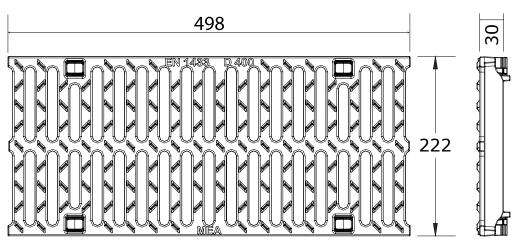

Intake area of approximately 37,671mm<sup>2</sup> per half metre of grate. Grates compatible with **Mearin Plus/Expert 200** channel system. Manufactured from ductile iron with KTL coating, Installation must be in accordance with the installation instructions from the manufacturer. Total width of grate is 222mm.

## Locking Mechanisms

Starfix locking system offers securement to channel units or inline sumps.

| PRODUCT SPECIFICATION                      |              |        |              |             |
|--------------------------------------------|--------------|--------|--------------|-------------|
| DESCRIPTION                                | MATERIAL     | LENGTH | PRODUCT CODE | WEIGHT (KG) |
| 222mm Ductile Iron Slotted Grate - Starfix | Ductile Iron | 498mm  | 140178       | 8.5         |